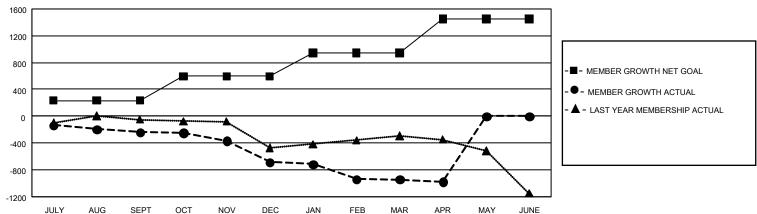

## GOALS AND ACTUAL MEMBERS CUMULATIVE

| DROPPED CLUBS: 43                 |       | 495 CLUBS OF 1,475 ADDED 1 OR<br>MORE NEW MEMBERS | GENDER DISTRIBUTION  MALE 20,837 (70.17%) |                |       |
|-----------------------------------|-------|---------------------------------------------------|-------------------------------------------|----------------|-------|
| DROPPED MEMBERS                   |       |                                                   | FEMALE                                    | 8,860 (29.83%) |       |
| DECEASED                          | 255   | CLICK HERE FOR CUMULATIVE                         | TOTAL FAMILY UNIT MEMBERS                 |                | 2,718 |
| CLUB CANCELLED 215<br>OTHER 1,966 |       | MEMBERSHIP DATA                                   | FAMILY MEMBERS PAYING HALF DUES           |                | 1,389 |
| TOTAL                             | 2,436 |                                                   |                                           |                |       |

## GMT Constitutional Area 4, Group D

REPORT DOES NOT INCLUDE CLUBS IN UNDISTRICTED AREAS.

| Clubs         |               |             |               | Members               |                        |                         |                                                    |  |
|---------------|---------------|-------------|---------------|-----------------------|------------------------|-------------------------|----------------------------------------------------|--|
|               | RESULTS FOR   | R 2020-2021 |               | RESULTS FOR 2020-2021 |                        |                         |                                                    |  |
| QUARTER       | NEW CLUB GOAL | NEW CLUBS   | DROPPED CLUBS | QUARTER MEME          | BER GROWTH NET<br>GOAL | MEMBER GROWTH<br>ACTUAL | DROPPED<br>MEMBERS ACTUAL<br>(including transfers) |  |
| JULY/AUG/SEPT | 12            | 2           | 12            | JULY/AUG/SEPT         | 235                    | 438                     | 620                                                |  |
| OCT/NOV/DEC   | 12            | 4           | 5             | OCT/NOV/DEC           | 360                    | 642                     | 984                                                |  |
| JAN/FEB/MAR   | 33            | 3           | 24            | JAN/FEB/MAR           | 352                    | 494                     | 637                                                |  |
| APR/MAY/JUNE  | 36            | 2           | 2             | APR/MAY/JUNE          | 507                    | 164                     | 195                                                |  |