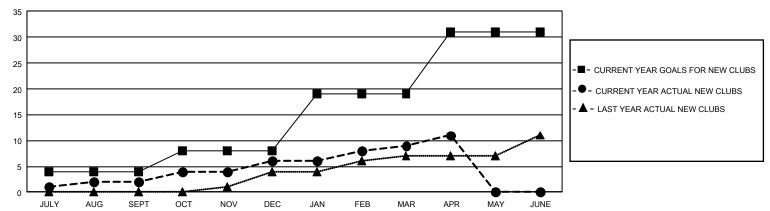

## GOALS AND ACTUAL NEW CLUBS CUMULATIVE

## GMT Constitutional Area 4, Group D

REPORT DOES NOT INCLUDE CLUBS IN UNDISTRICTED AREAS.

| Clubs         |               |             |               | Members               |                        |                         |                                                    |  |
|---------------|---------------|-------------|---------------|-----------------------|------------------------|-------------------------|----------------------------------------------------|--|
|               | RESULTS FOR   | R 2020-2021 |               | RESULTS FOR 2020-2021 |                        |                         |                                                    |  |
| QUARTER       | NEW CLUB GOAL | NEW CLUBS   | DROPPED CLUBS | QUARTER MEME          | BER GROWTH NET<br>GOAL | MEMBER GROWTH<br>ACTUAL | DROPPED<br>MEMBERS ACTUAL<br>(including transfers) |  |
| JULY/AUG/SEPT | 12            | 2           | 12            | JULY/AUG/SEPT         | 235                    | 438                     | 620                                                |  |
| OCT/NOV/DEC   | 12            | 4           | 5             | OCT/NOV/DEC           | 360                    | 642                     | 984                                                |  |
| JAN/FEB/MAR   | 33            | 3           | 24            | JAN/FEB/MAR           | 352                    | 494                     | 637                                                |  |
| APR/MAY/JUNE  | 36            | 2           | 2             | APR/MAY/JUNE          | 507                    | 164                     | 195                                                |  |